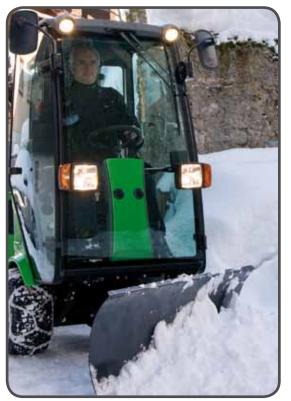

#### New effective design

The shape of the dozer blade makes a difference. It affects the way the snow is collected, the amount of snow that can be shifted and the way the dozer blade releases itself from the snow. Nilfisk Outdoor has studied this process carefully and the new curved shape of the dozer blade has been designed for optimal results.

### Large clearing width

The utility machine is one metre wide and the dozer blade is 1.3 m wide — and it can still reach small areas, as it can turn. Even if the dozer blade is completely turned, it stays clear of the utility machine.