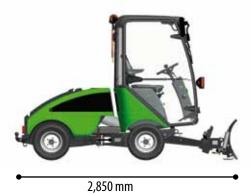

### **Dimensions**

Attached:

 Length
 2,850 mm

 Width
 1,300 mm

 Height
 1,960 mm

**Storage dimensions:** 

Length515 mmWidth1,300 mmHeight545 mm

Technical data: