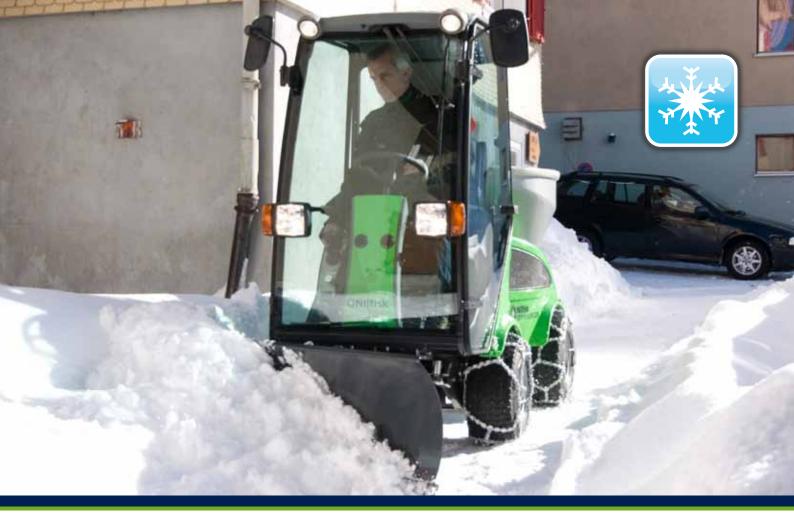

# City Ranger 2250 Dozer Blade

The dozer blade is a powerful snow clearer and copes with even large amounts of snow. The dozer blade is fitted onto the front of the utility machine and can work in tandem with the salt and sand spreader fitted onto the back. Two jobs done at once. Twice as effective. It operates on streets, paths, pavements, parking areas, etc.

### Capacity

Because of excellent weight distribution between the attachment and the utility machine — the machine actually bears some of the attachment's load (see the utility machine specifications) — the dozer blade can deal with large amounts of snow.

### Large clearing width

The utility machine is one metre wide and the dozer blade is 1.3 m wide — and it can still reach small areas, as it can turn. Even if the dozer blade is completely turned, it stays clear of the utility machine.