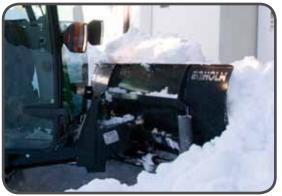

### **Technical specifications**

The City Ranger 2250 dozer blade is equipped with a safety tilt system and rubber scraping edge as standard. It rests on two adjustable skids and can be attached or detached without the use of tools

**Scraper:** The rubber scraping edge is ideal for use with melting snow and also scrapes the surface thoroughly without damaging it.